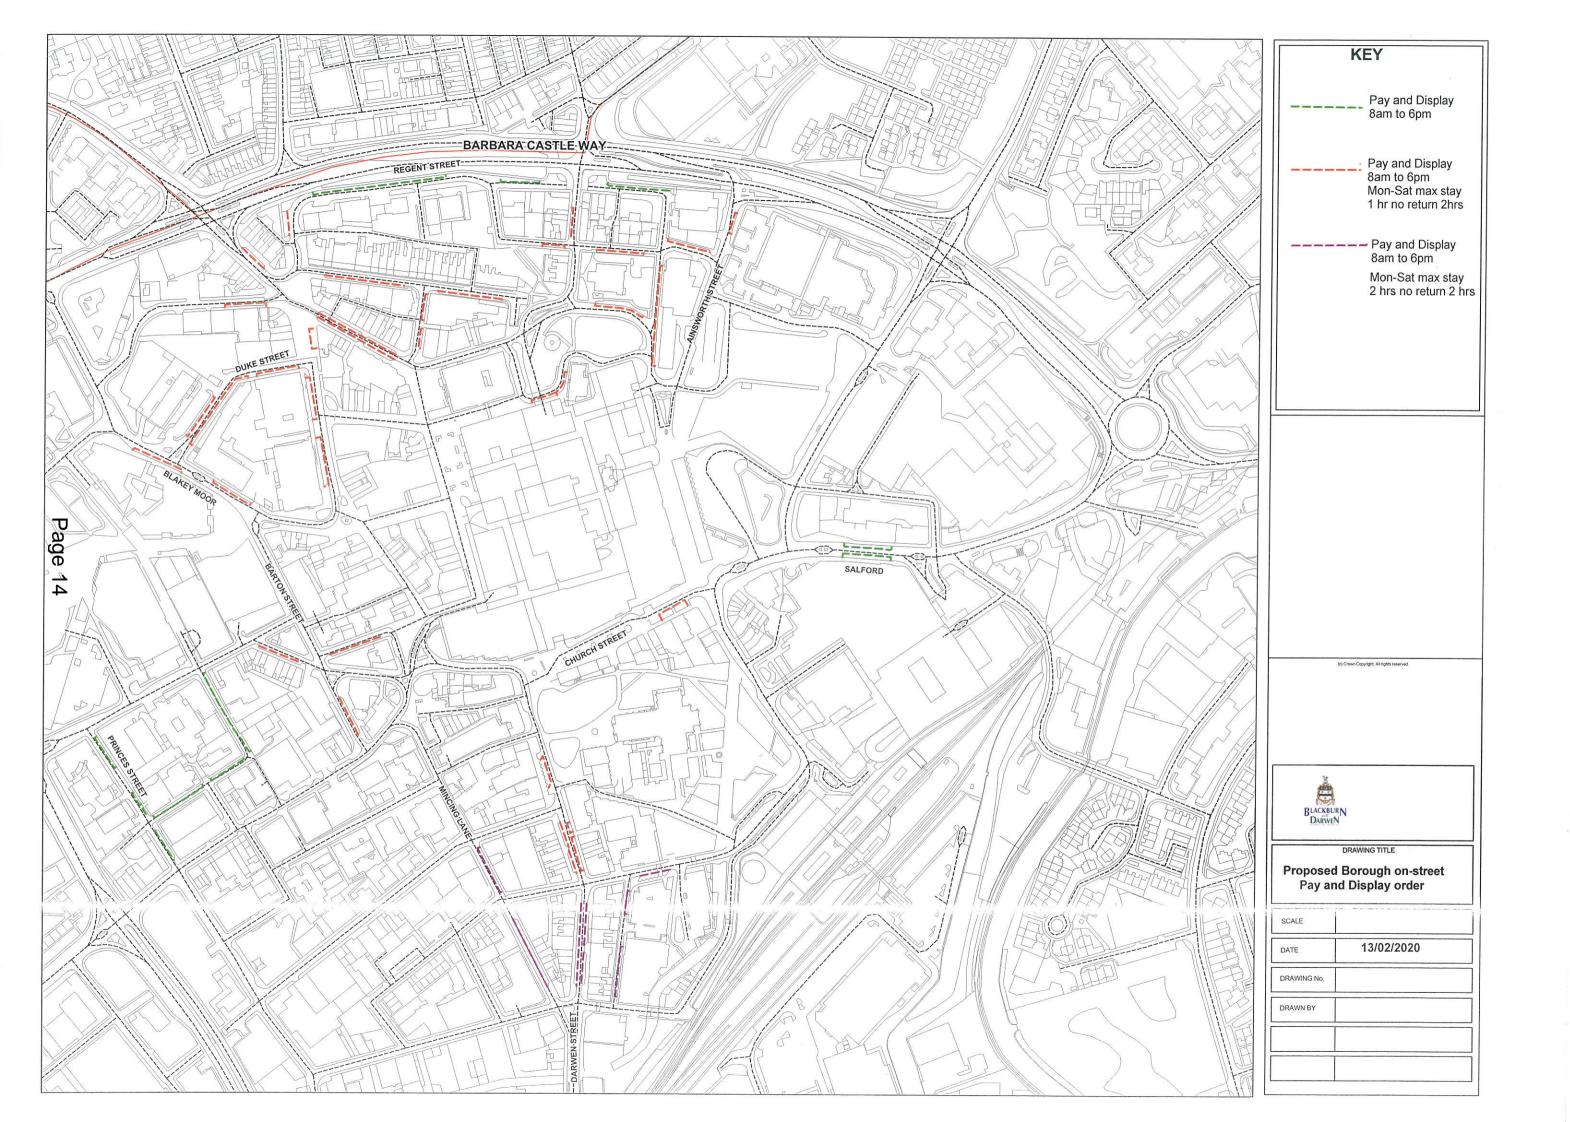

### 1. EXECUTIVE SUMMARY

To inform the Executive Member for Regeneration and Executive Member for Environment of the proposal to consolidate and modify the existing On Street Pay and Display traffic orders in to a single order for Blackburn town centre.

### 2. RECOMMENDATIONS

That the Executive Member:

Authorise the Director of HR, Legal & Governance to advertise the proposed Traffic Regulation Order as per the attached schedule and then make the order subject to no objections being received. Note that any unresolved objections will be reported to a meeting of the Planning and Highways Committee.

### 3. BACKGROUND

Due to changes in the highway network within the town centre it has become necessary to modify a number of traffic regulation orders.

Pay and Display bays are currently under a number of different restrictions, implemented at different times and each with slightly different details within the restriction.

Coupled with the required amendments due to changes in highway layout and in order to improve administration of the traffic orders, it is proposed to revoke and reapply the traffic regulation orders governing on street pay and display bays into a single traffic order with a single set of operating details so as to make future amendments easier to process and improve the transparency of restrictions within the town centre.